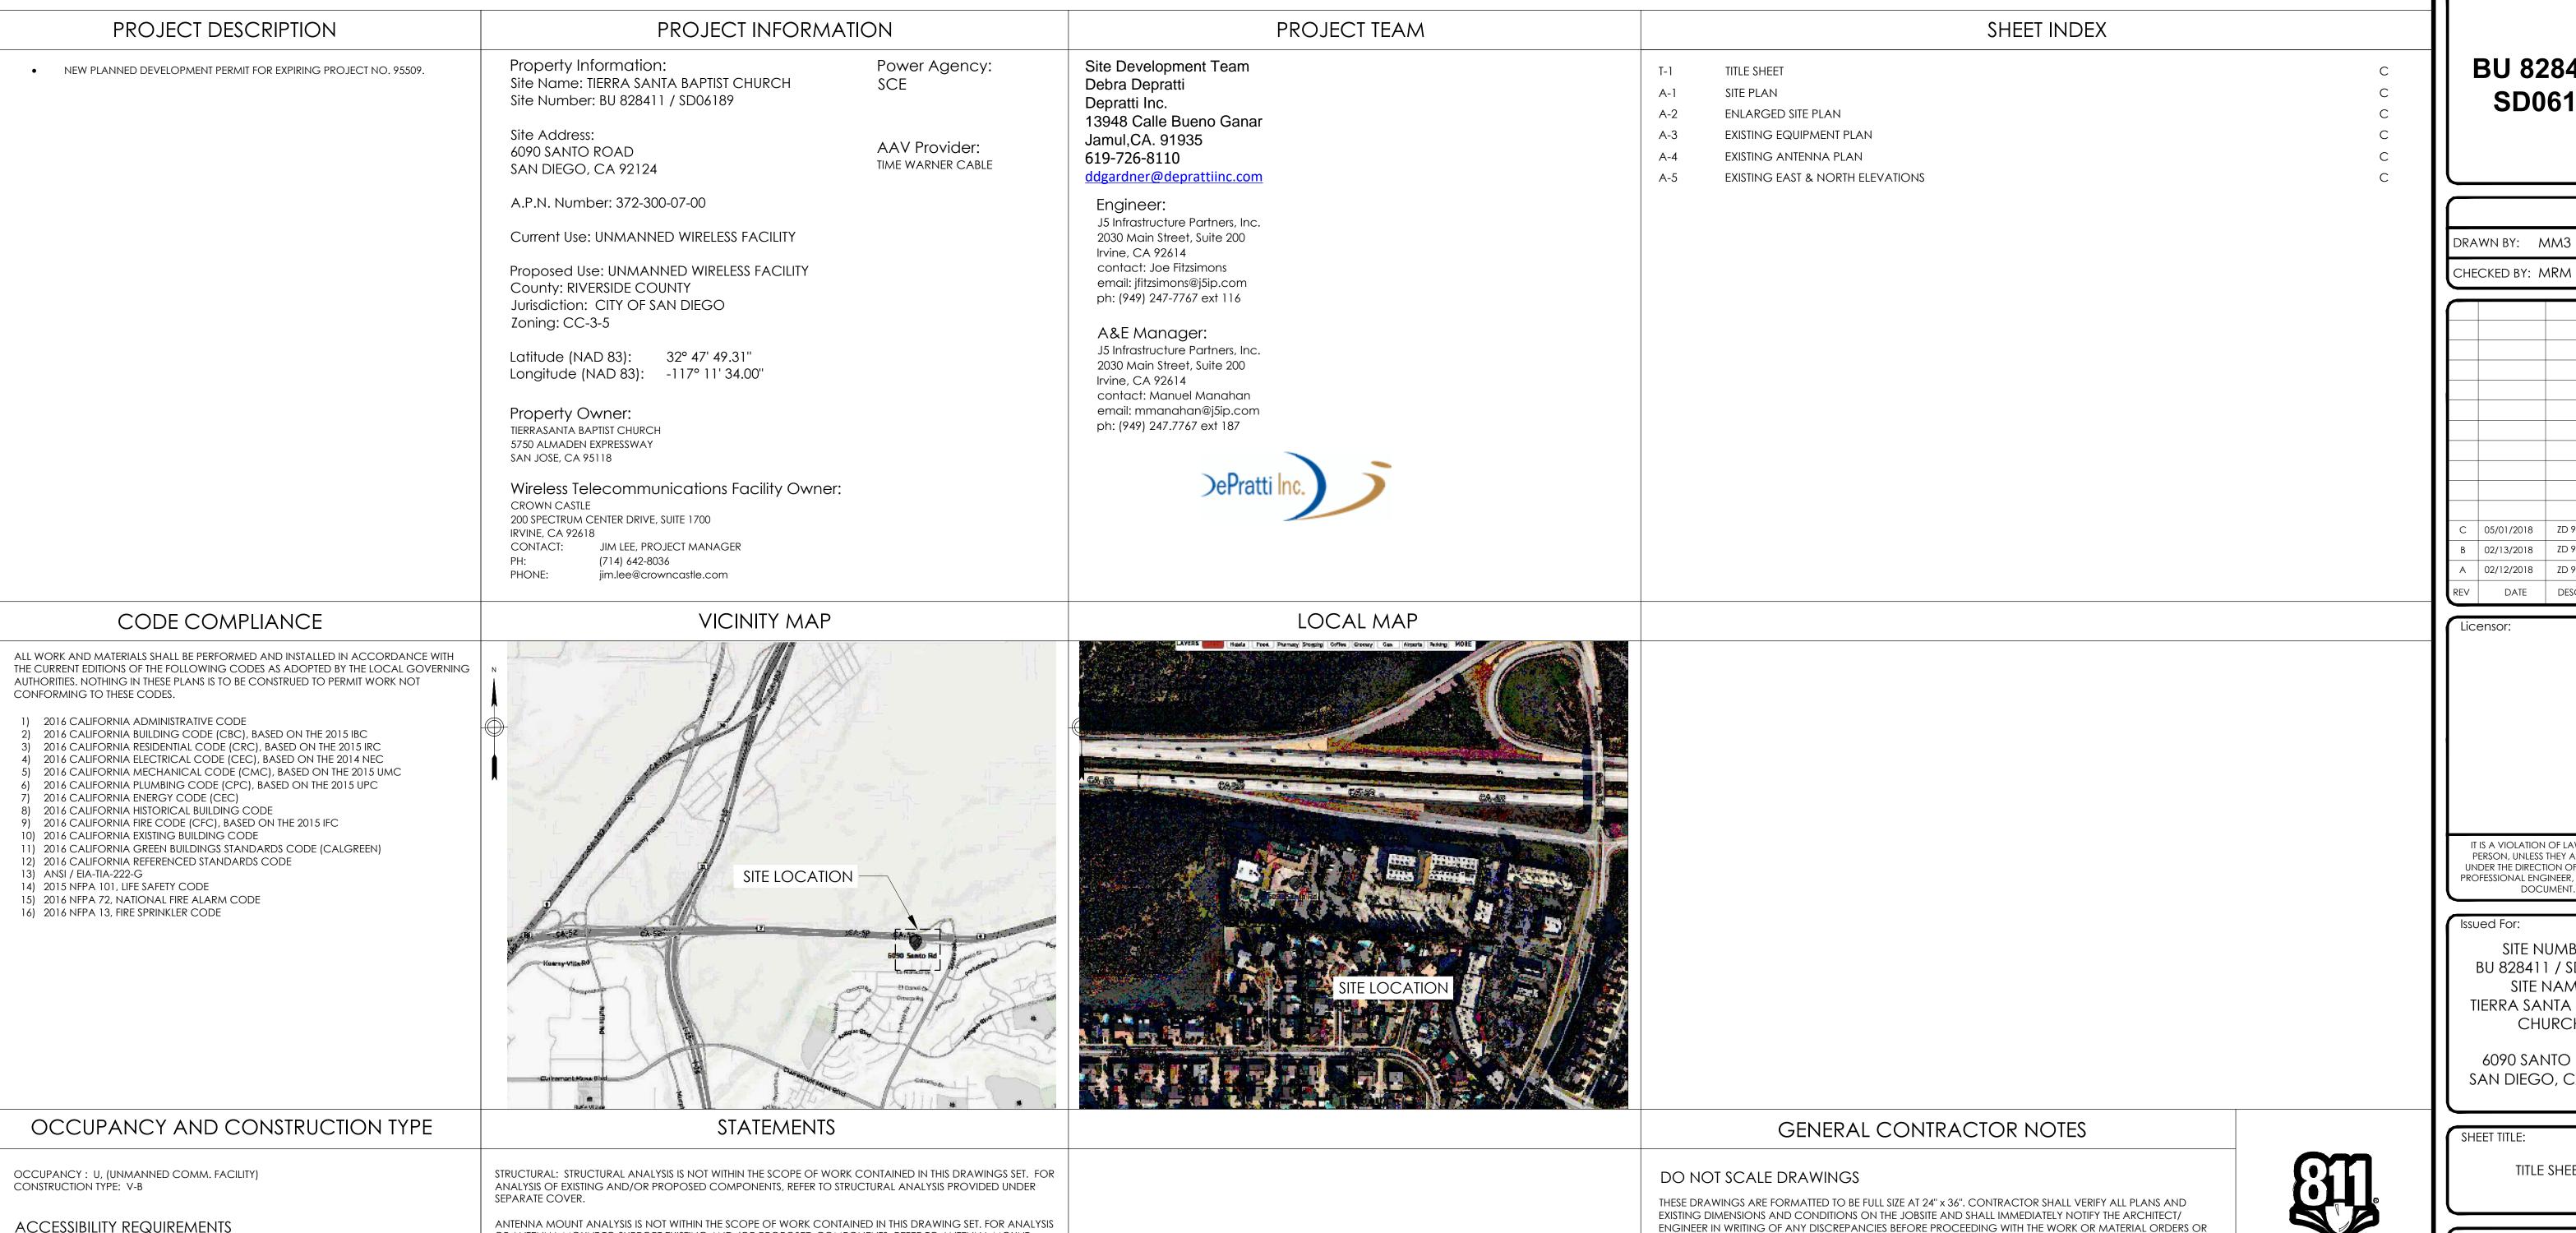

SITE ADDRESS: 6090 SANTO ROAD, SAN DIEGO, CA 92124

BE RESPONSIBLE FOR THE SAME.

JURISDICTION: CITY OF SAN DIEGO SITE TYPE: MONOPALM

BU 828411 **SD06189** 

DRAWN BY: MM3

05/01/2018 ZD 90% B 02/13/2018 ZD 90% 02/12/2018 ZD 90%

DATE DESCRIPTION

Licensor:

IT IS A VIOLATION OF LAW FOR ANY PERSON, UNLESS THEY ARE ACTING UNDER THE DIRECTION OF A LICENSED PROFESSIONAL ENGINEER, TO ALTER THIS DOCUMENT.

SITE NUMBER: BU 828411 / SD06189 SITE NAME: TIERRA SANTA BAPTIST CHURCH

6090 SANTO ROAD SAN DIEGO, CA 92124

SHEET TITLE:

TITLE SHEET

SHEET NUMBER:

Know what's below.

Call before you dig.

T-1

PREPARED FOR