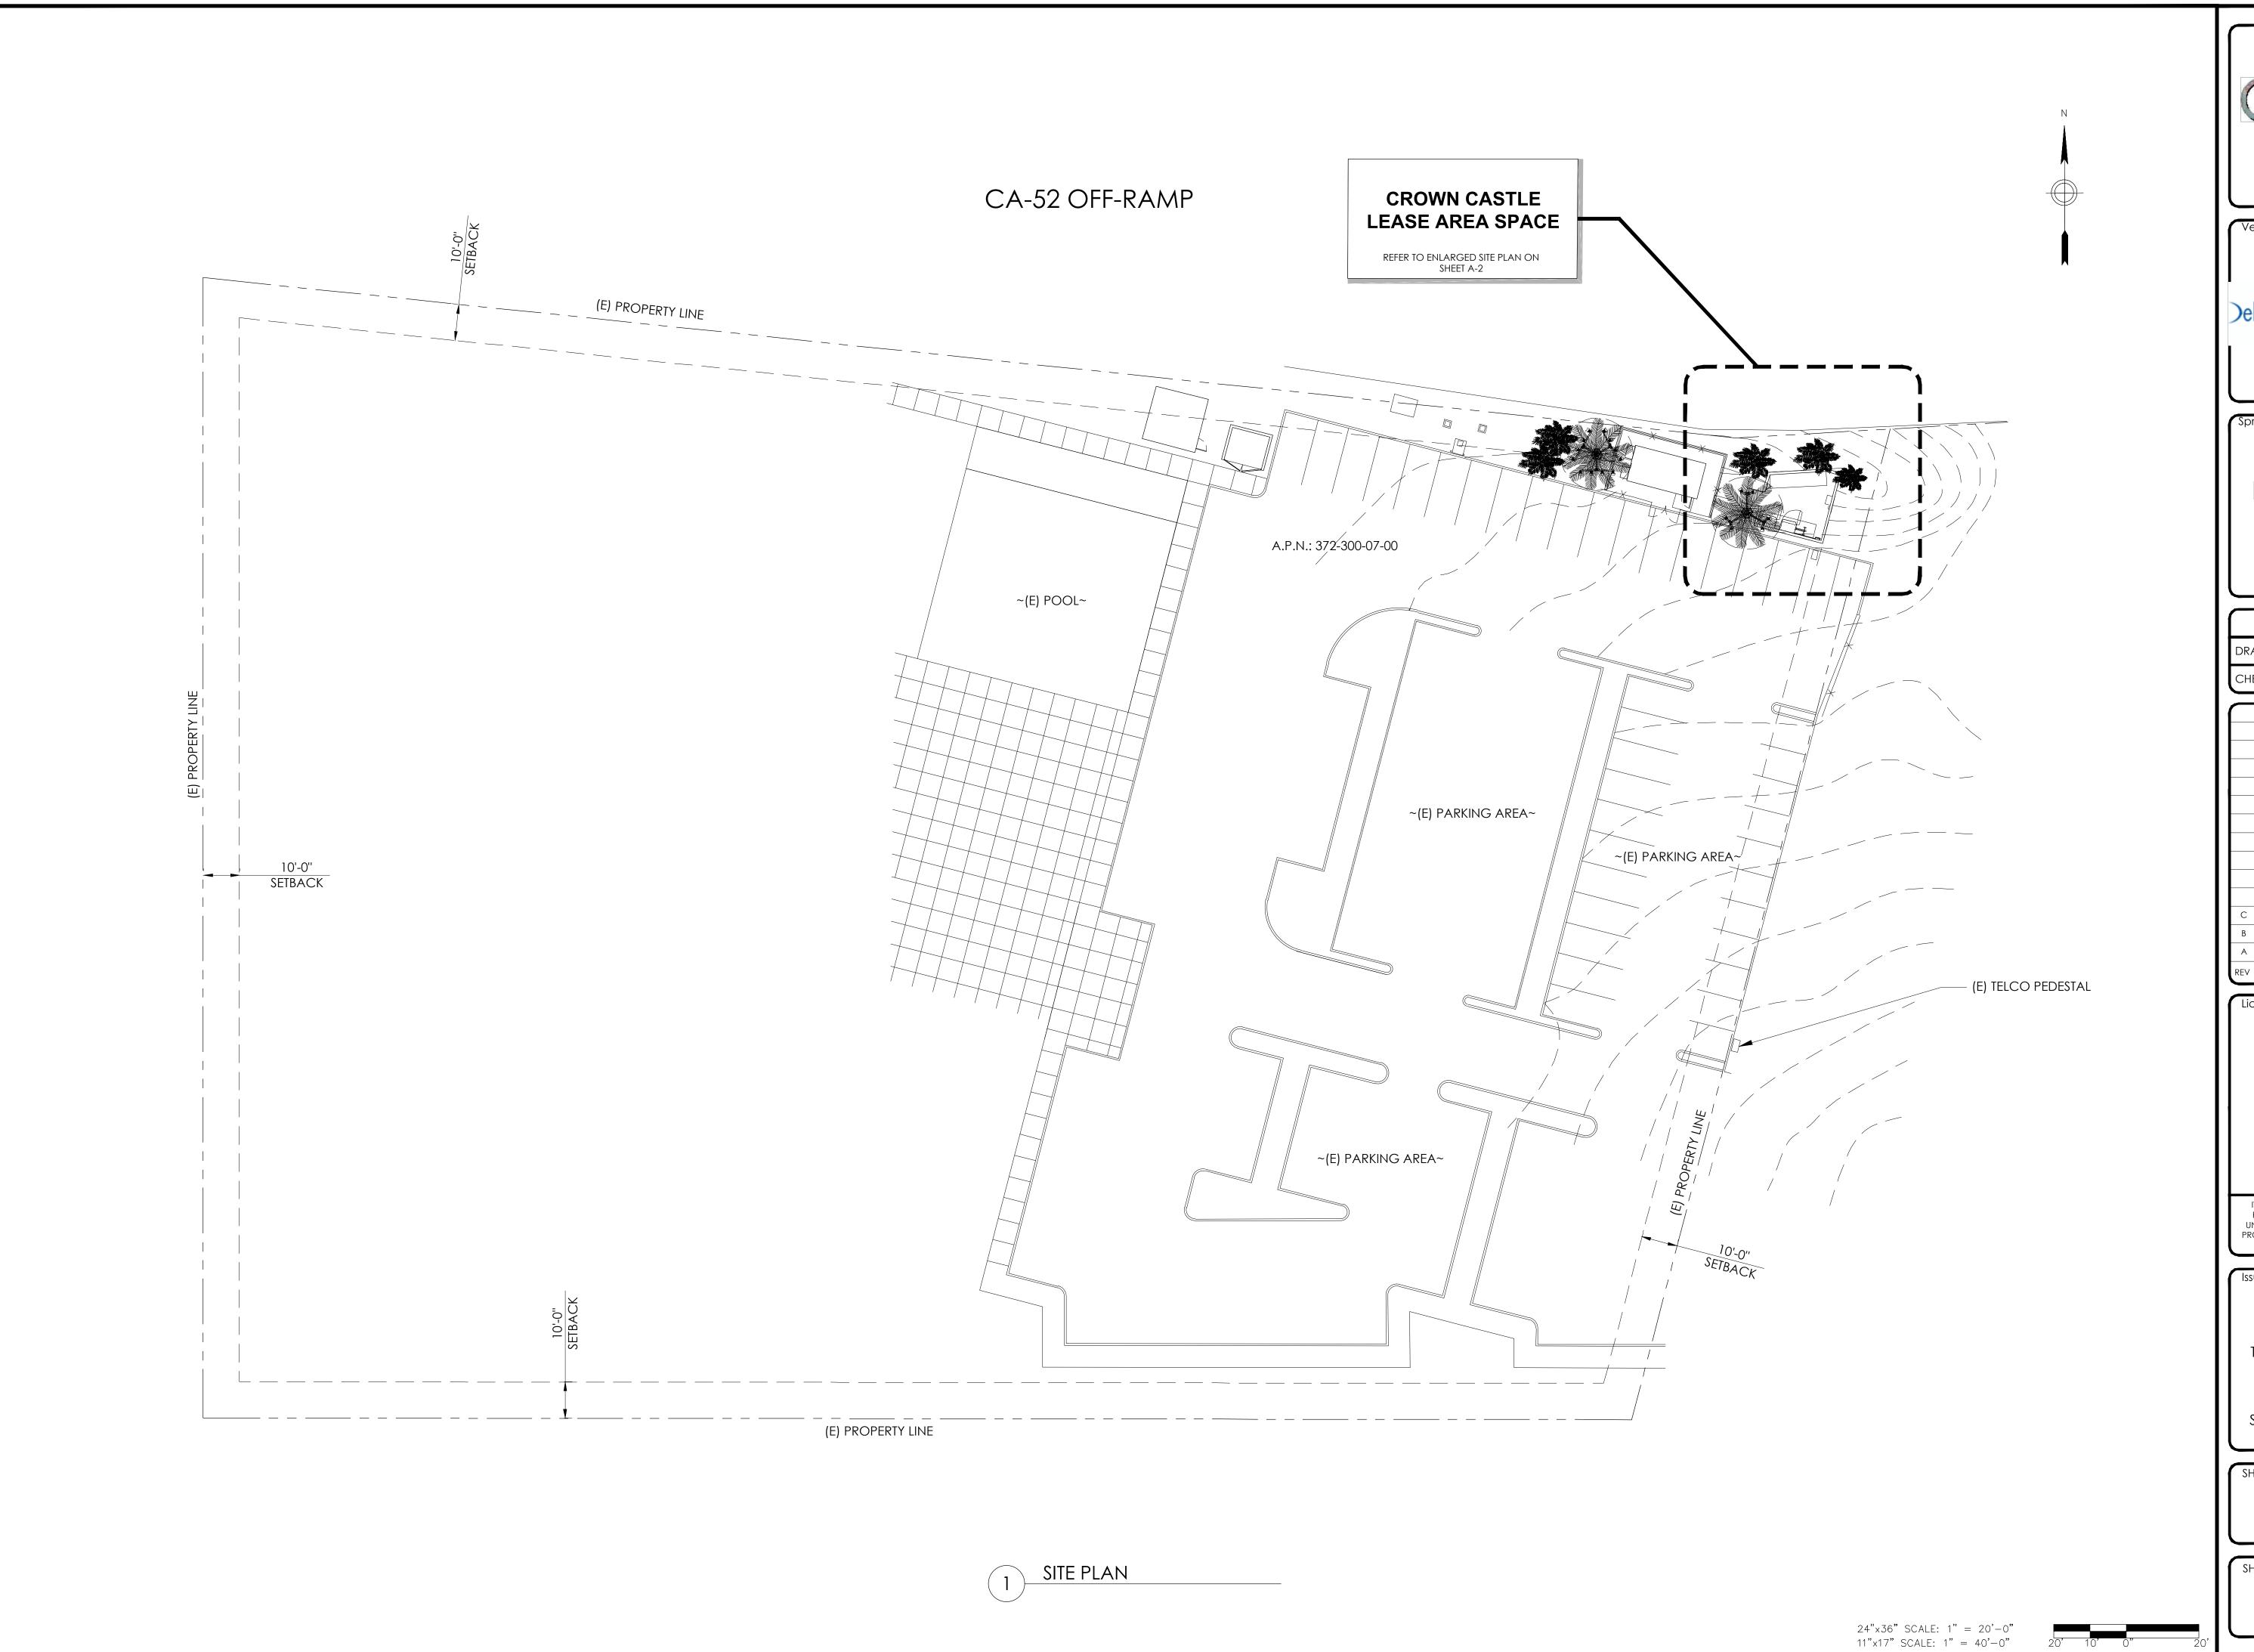

SITE NUMBER: BU 828411 / SD06189 SITE NAME: TIERRA SANTA BAPTIST CHURCH

6090 SANTO ROAD SAN DIEGO, CA 92124

SHEET TITLE:

SITE PLAN

SHEET NUMBER:

CROWN CASTLE

6580 Sprint Parkway Overland Park, Kansas 66251

BU 828411 / SD06189