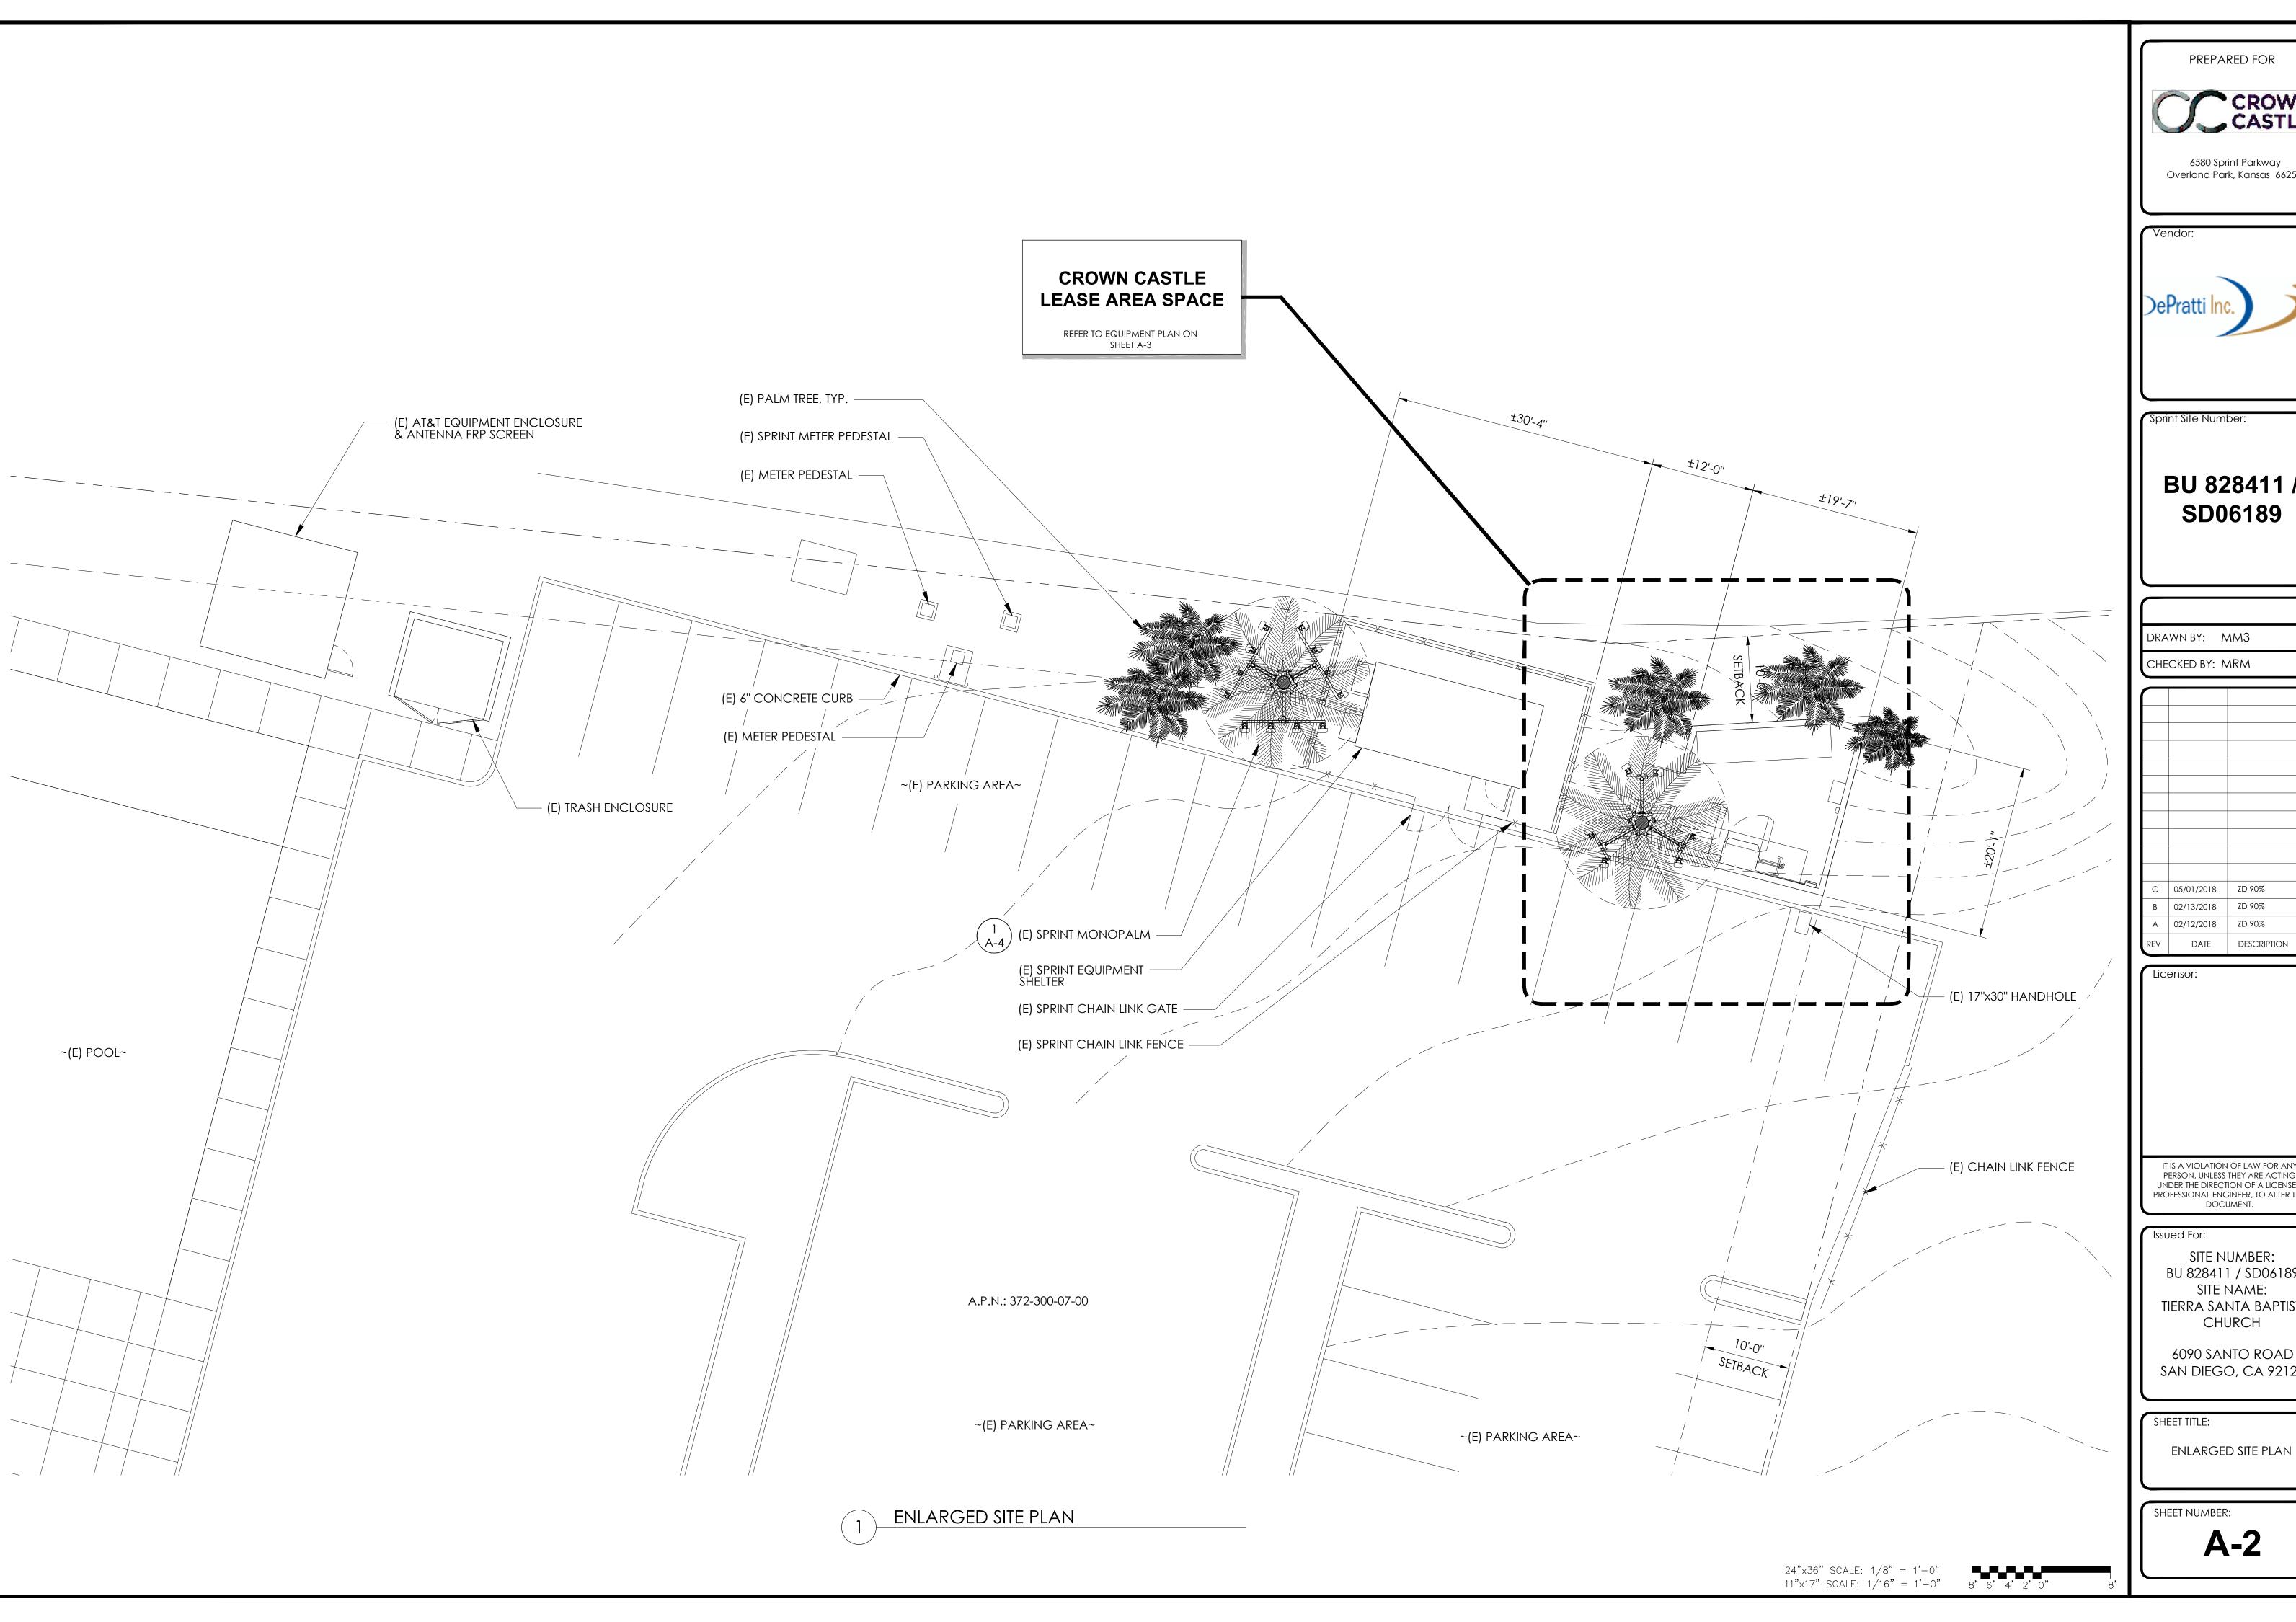

6090 SANTO ROAD SAN DIEGO, CA 92124

SHEET TITLE:

EXISTING EQUIPMENT PLAN

SHEET NUMBER:

**A-3** 

PREPARED FOR

6580 Sprint Parkway Overland Park, Kansas 66251

Vendor