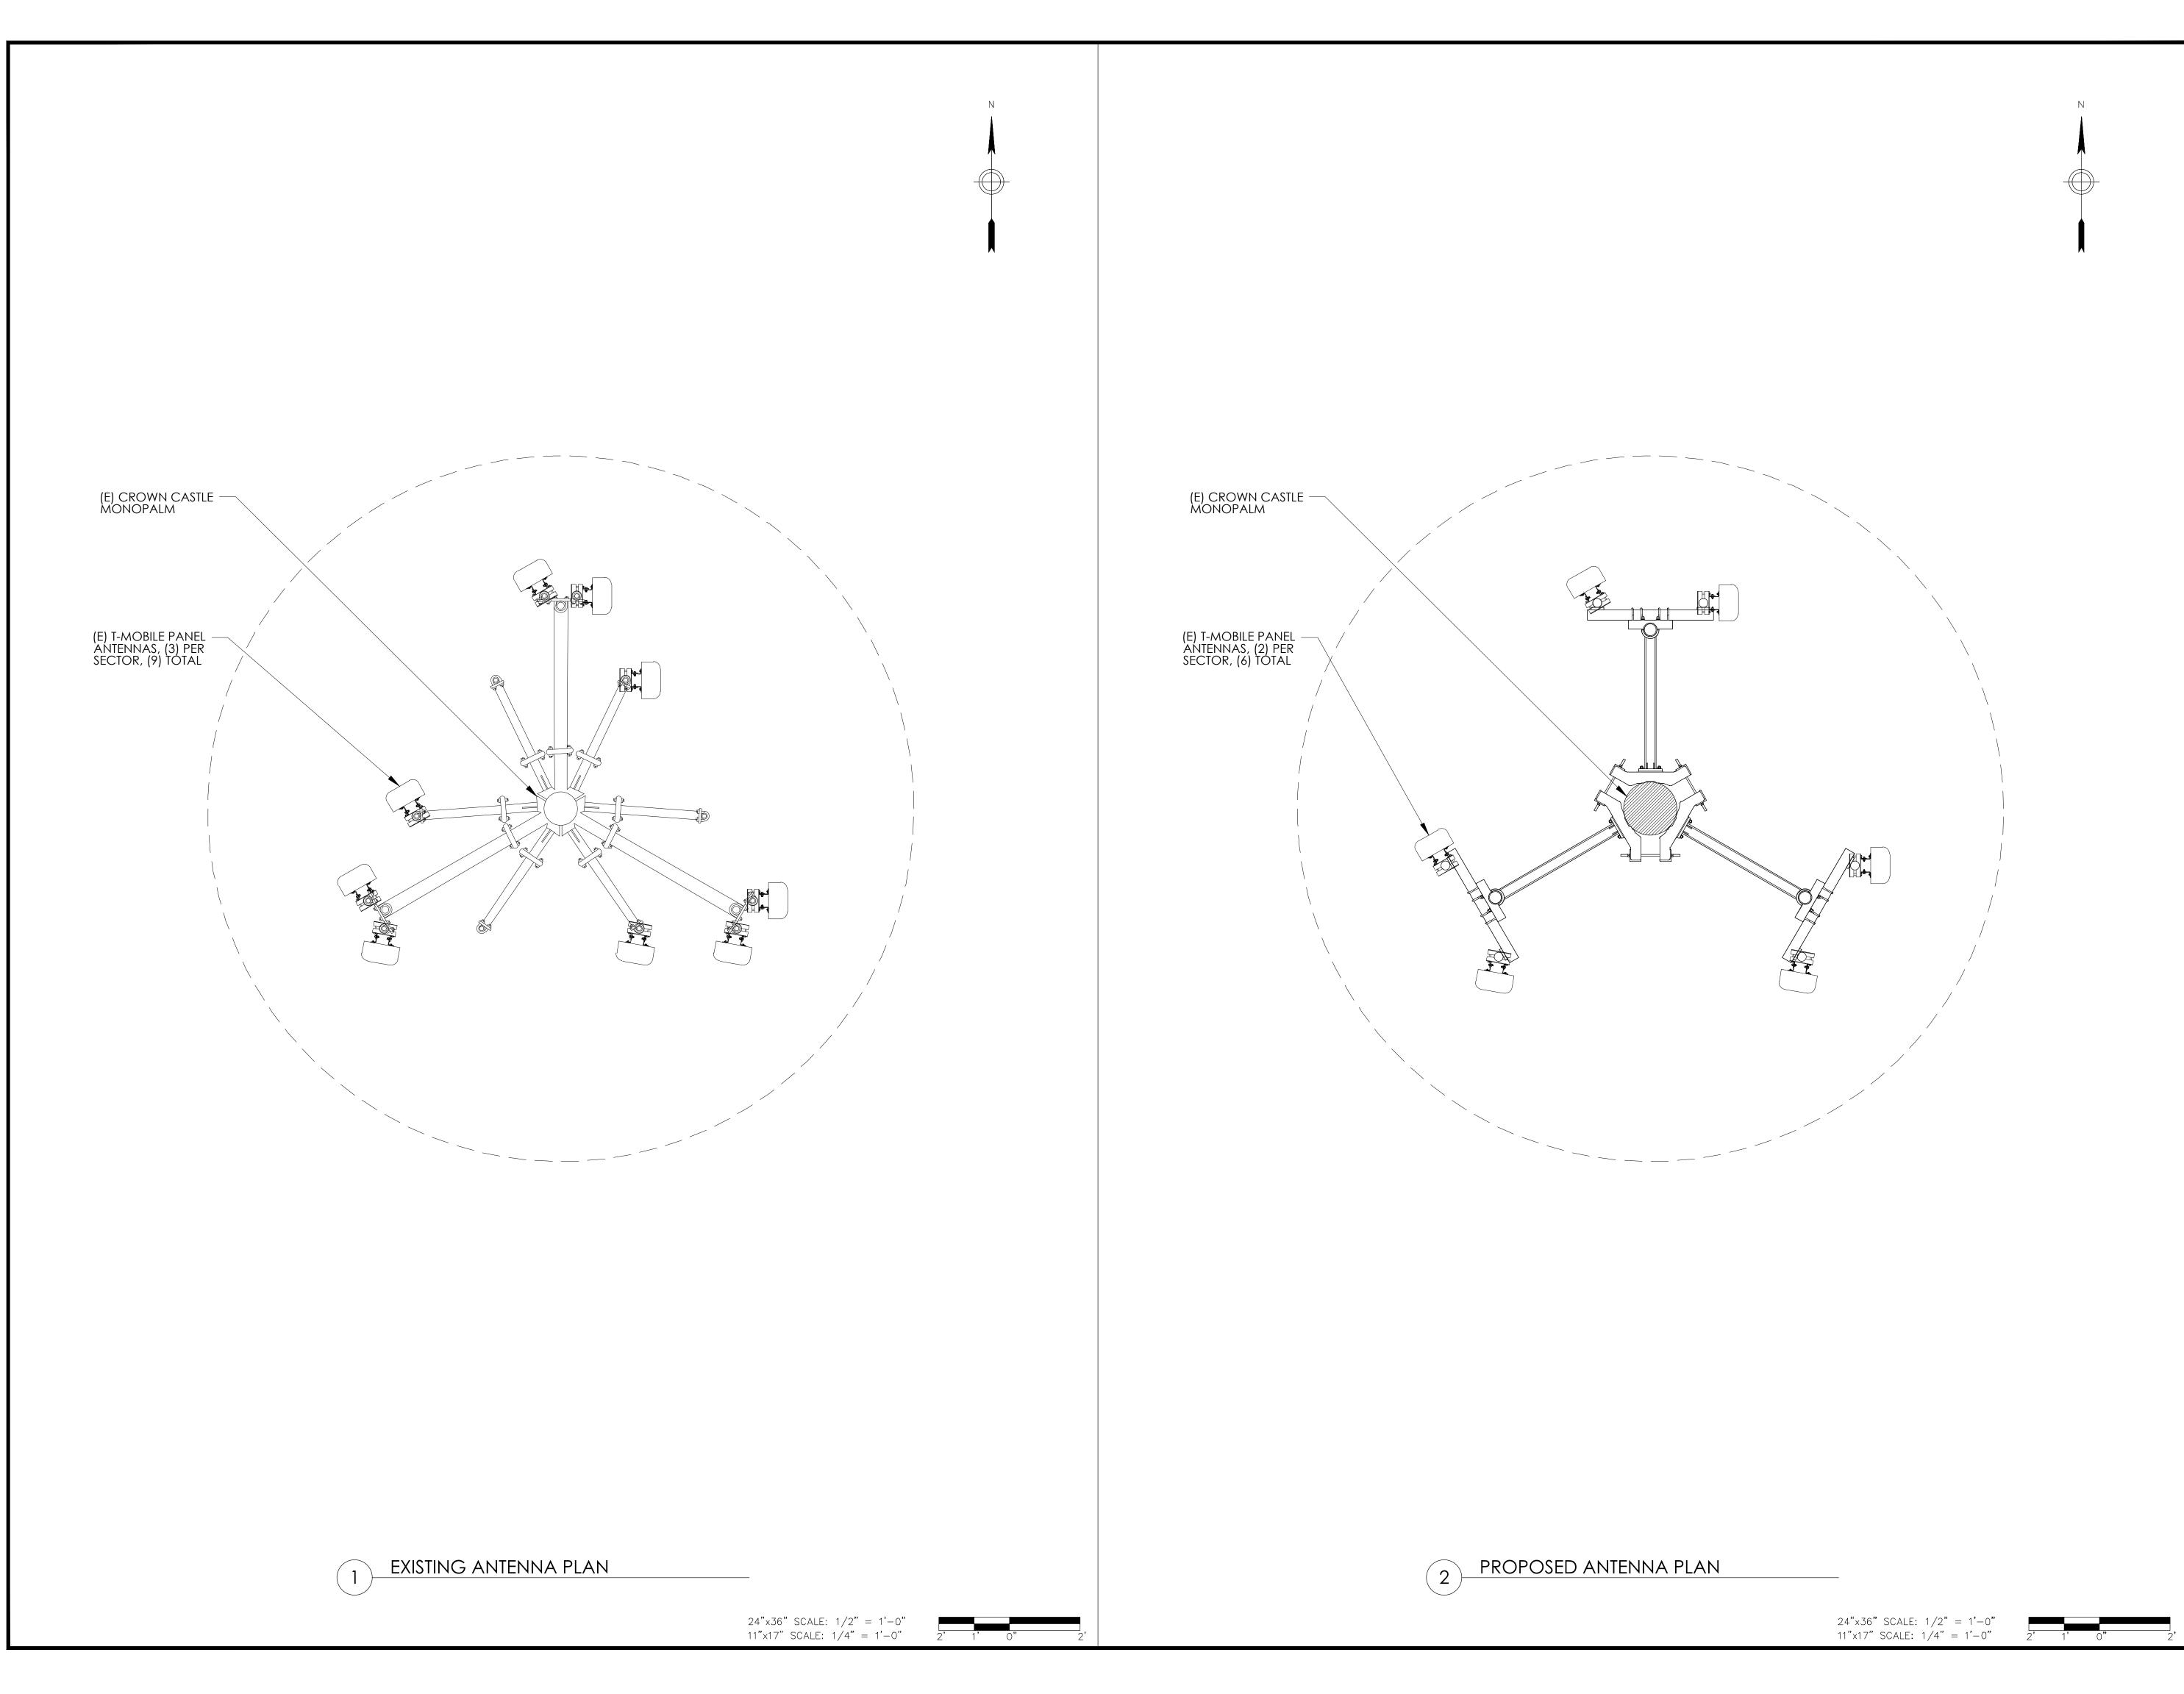

6090 SANTO ROAD SAN DIEGO, CA 92124

SHEET TITLE:

EXISTING ANTENNA PLAN

SHEET NUMBER:

**A-4** 

Vendor:

Sprint Site Number

BU 828411 / SD06189