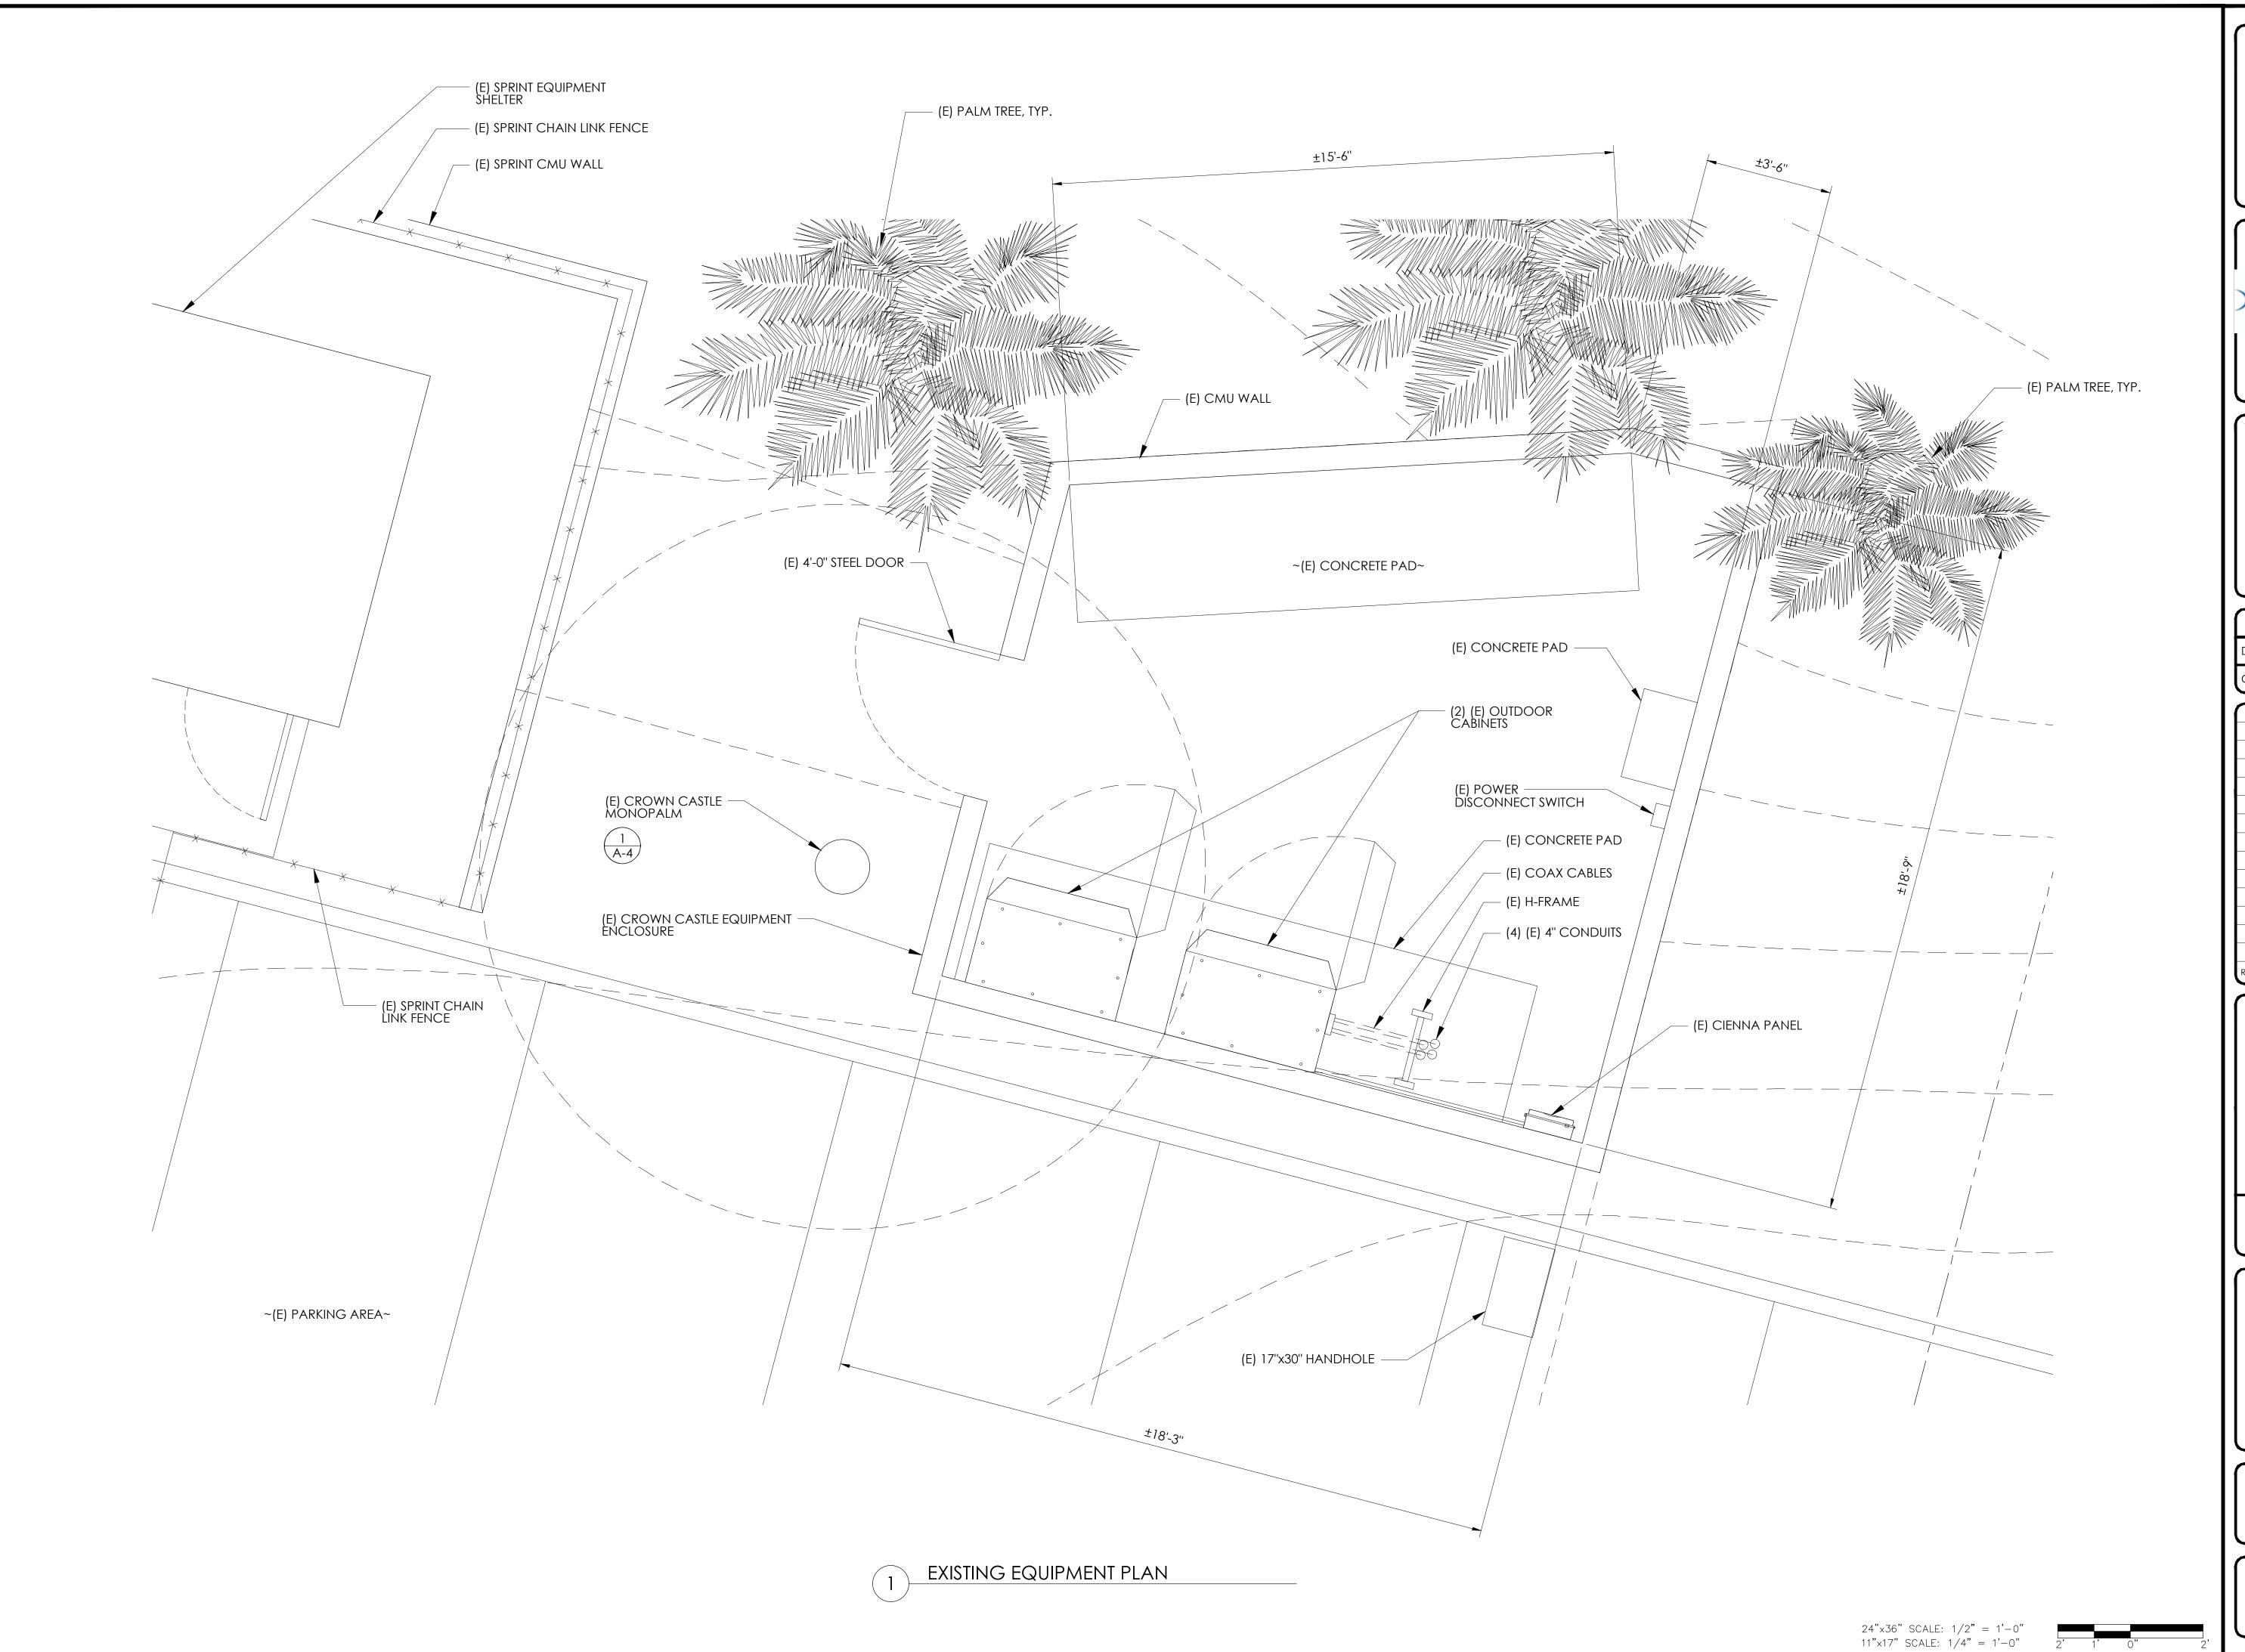

6090 SANTO ROAD SAN DIEGO, CA 92124

SHEET TITLE:

EXISTING EQUIPMENT PLAN

SHEET NUMBER:

**A-3** 

PREPARED FOR

6580 Sprint Parkway Overland Park, Kansas 66251

Vendor