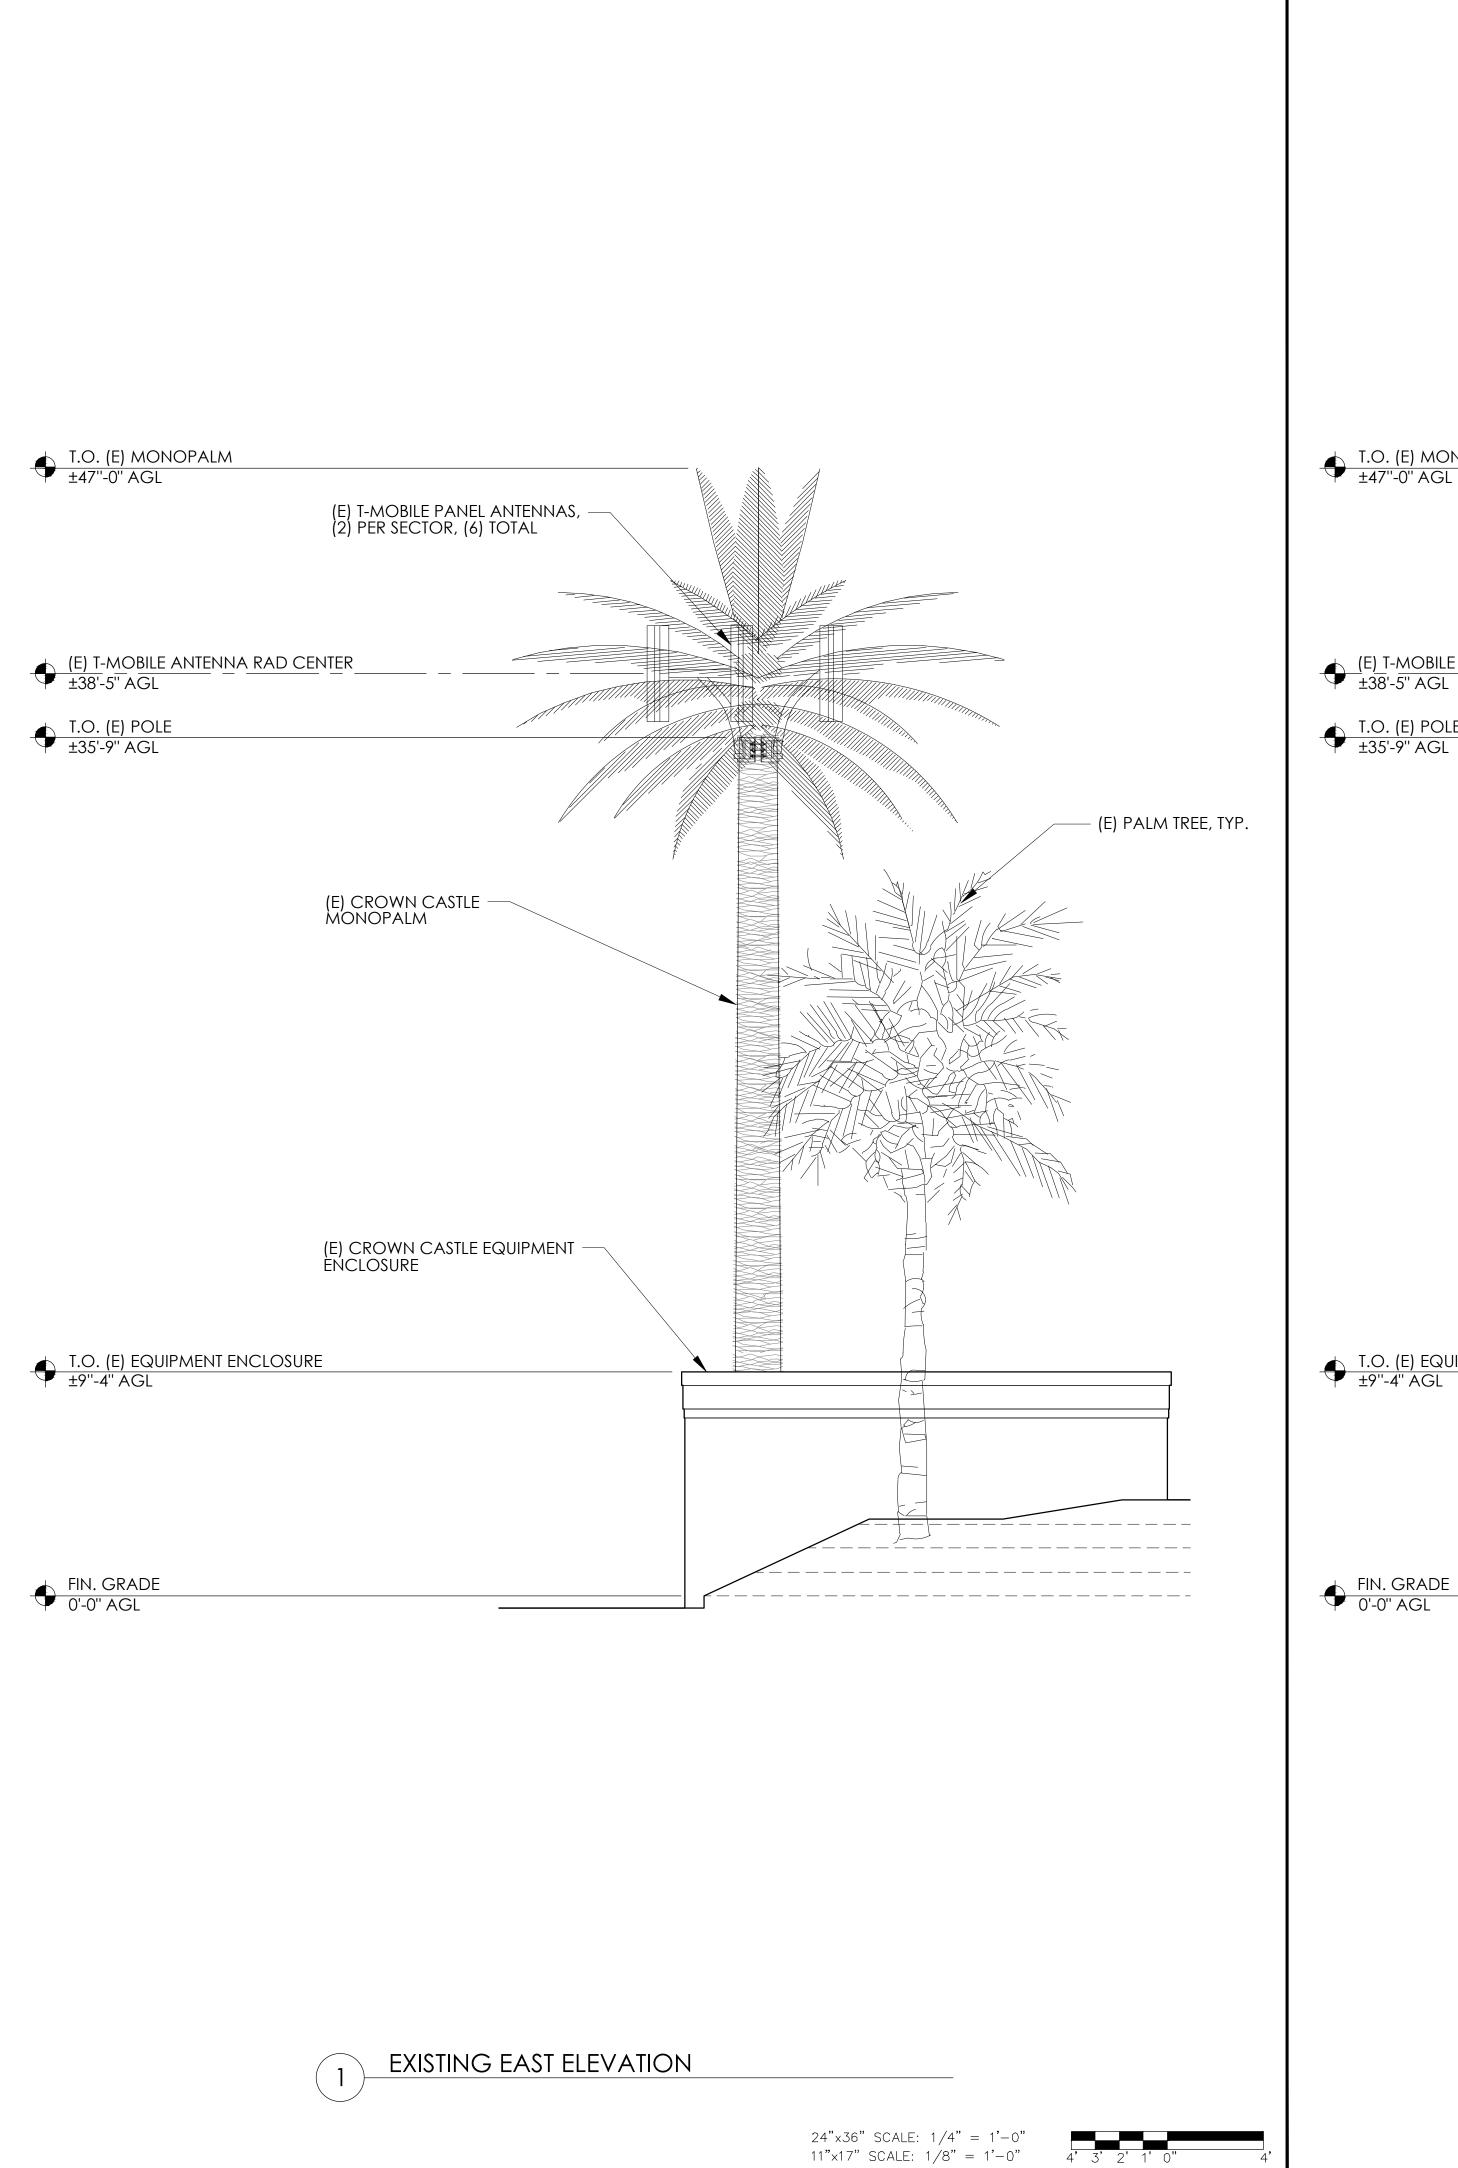

6090 SANTO ROAD SAN DIEGO, CA 92124

SHEET TITLE:

EXISTING EAST & NORTH ELEVATIONS

SHEET NUMBER:

**A-5** 

2 EXISTING NORTH ELEVATION

24"x36" SCALE: 1/4" = 1'-0" 11"x17" SCALE: 1/8" = 1'-0"