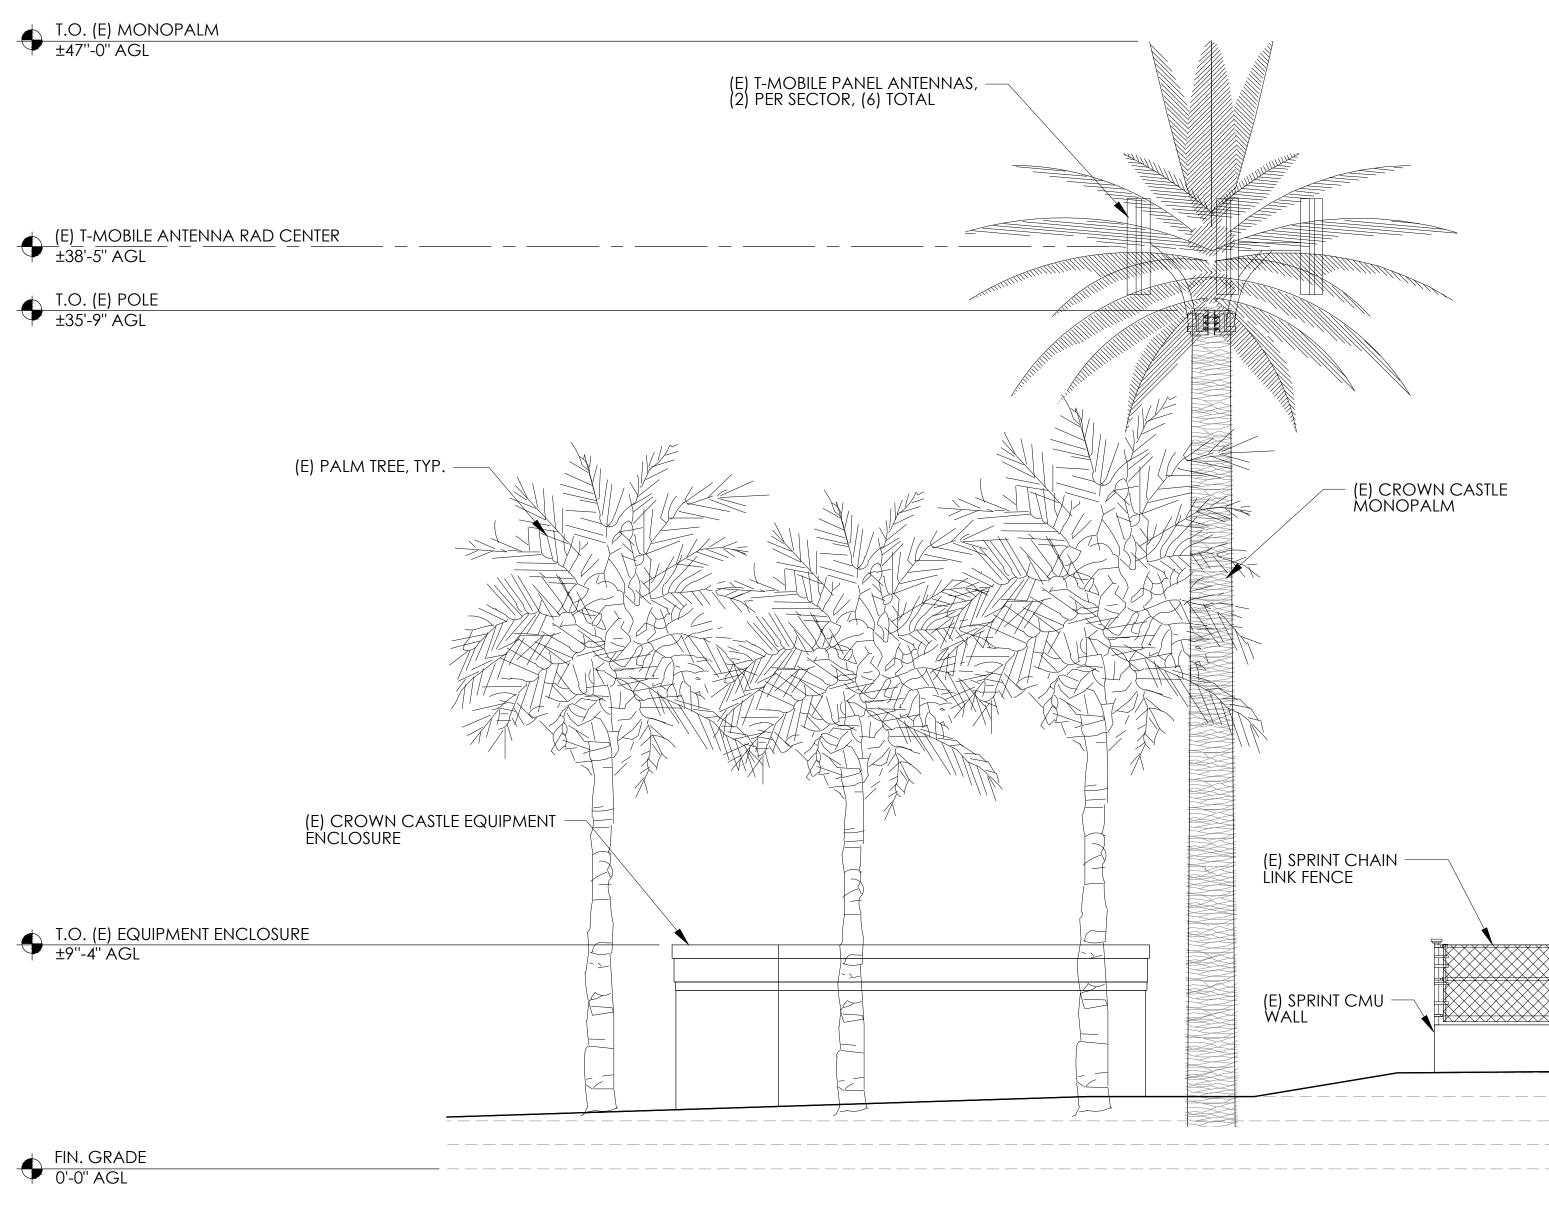

6090 SANTO ROAD SAN DIEGO, CA 92124

SHEET TITLE:

EXISTING EAST & NORTH ELEVATIONS

SHEET NUMBER:

**A-5** 

2 EXISTING NORTH ELEVATION

24"x36" SCALE: 1/4" = 1'-0" 11"x17" SCALE: 1/8" = 1'-0"