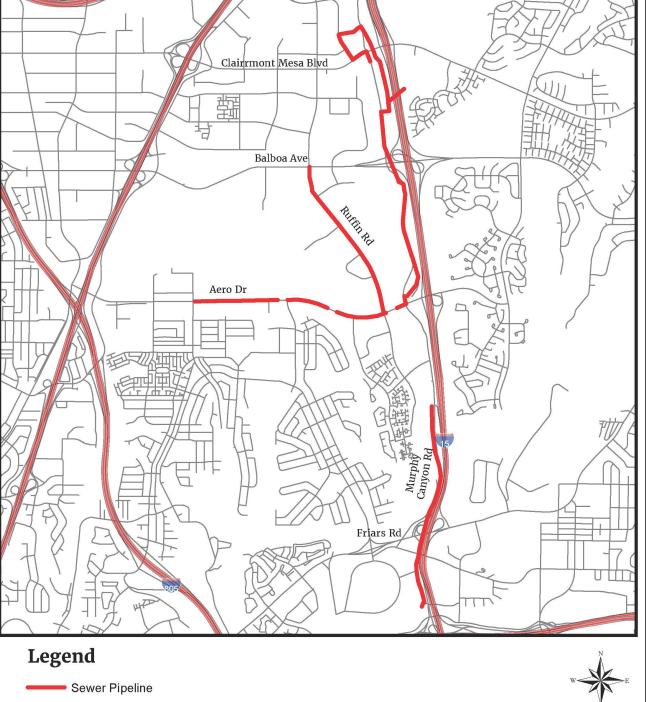

A location map illustrating the project area is enclosed with this notice.

#### **Project Overview**

This project is located in the Kearny Mesa and Mission Valley community areas, and includes:

- Rehabilitating 21,185 feet (4.01 miles) of existing 8 to 36 inch VCP (Vitrified Clay Pipe).
- Resizing and partially realigning 4,355 feet (0.82 miles) of existing 8 inch to 21 inch VCP with new 15 inch sewer main.
- Realigning 857 feet (0.16 miles) of 27 inch sewer main, and 2,078 feet (0.39 miles) of 30 inch sewer main.
- Abandoning 3,231 feet (0.61 miles) of existing 2l inch VCP, 853 feet (0.16 miles) of existing 27 inch VCP, and 1,991 feet (0.38 miles) of existing 30 inch VCP.
- Improvements to streets, curb ramps and cross-gutters.
- Use of best management practices (BMPs) for erosion control, storm drain inlet protection and restoration of disturbed areas to their original condition.